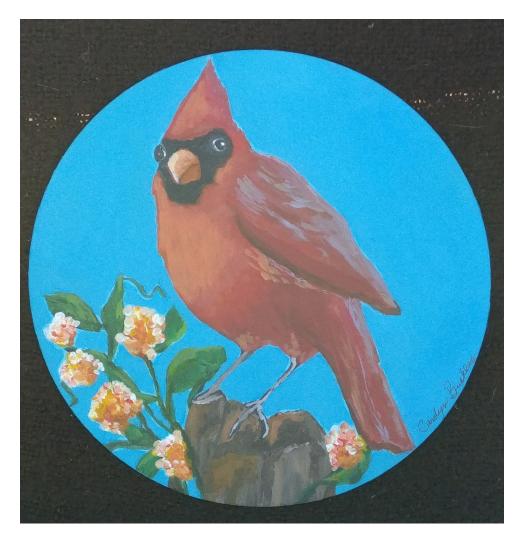

Carolyn Buckles Chatty Feathered Friends: Blue Jay Acrylic on 10-inch round craft board

```
Carolyn Buckles
Chatty Feathered Friends: Goldfinch
Acrylic on 10-inch round craft board
```

Carolyn Buckles Chatty Feathered Friends: Cardinal Acrylic on 10-inch round craft board