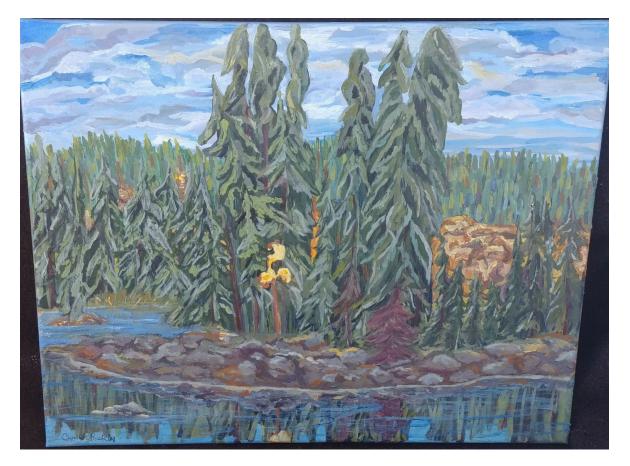

Carolyn Buckles My Rendition of Arthur Lismer's Isle of Spruce (1922) 40.6 x 50.8 cm, 16x20 inch stretched canvas, Acrylic with wire backing