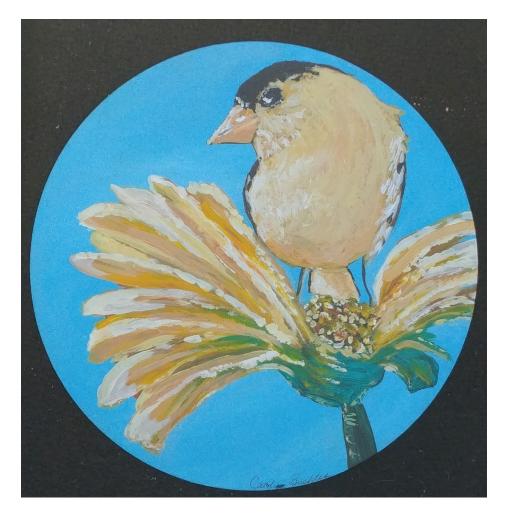

Carolyn Buckles Chatty Feathered Friends: Blue Jay Acrylic on 10-inch round craft board

```
Carolyn Buckles
Chatty Feathered Friends: Goldfinch
Acrylic on 10-inch round craft board
```

Carolyn Buckles Chatty Feathered Friends: Cardinal Acrylic on 10-inch round craft board