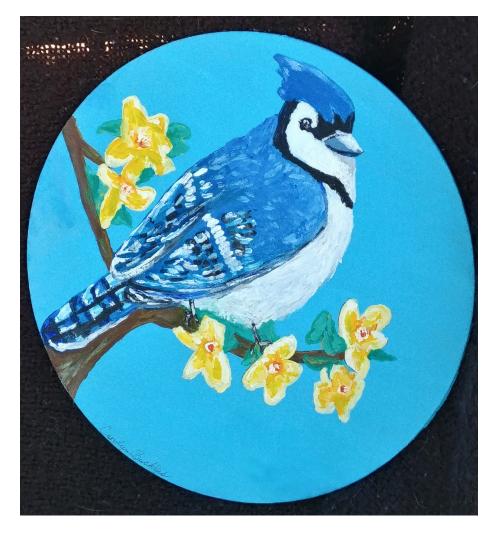

Carolyn Buckles Chatty Feathered Friends: Blue Jay Acrylic on 10-inch round craft board

```
Carolyn Buckles
Chatty Feathered Friends: Goldfinch
Acrylic on 10-inch round craft board
```

Carolyn Buckles Chatty Feathered Friends: Cardinal Acrylic on 10-inch round craft board